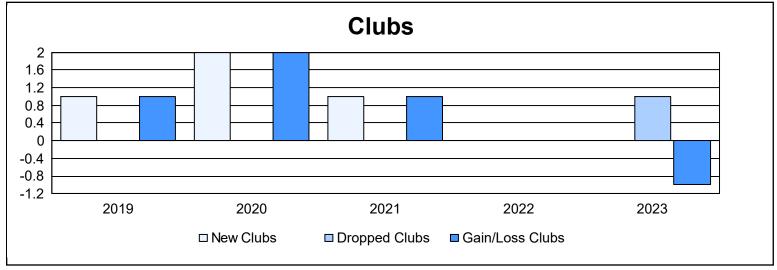

District 310 B As of June 2023 Cumulative

| Year      | New<br>Clubs | Dropped<br>Clubs | Gain/<br>Loss<br>Clubs | New<br>Members | Charter<br>Members | Reinstate<br>Members | Transfer<br>Members | Total<br>Member<br>Added | Total<br>Members<br>Dropped | Gain/<br>Loss<br>Members |
|-----------|--------------|------------------|------------------------|----------------|--------------------|----------------------|---------------------|--------------------------|-----------------------------|--------------------------|
| 2018-2019 | 1            | 0                | 1                      | 111            | 79                 | 8                    | 4                   | 202                      | 146                         | 56                       |
| 2019-2020 | 2            | 0                | 2                      | 111            | 65                 | 13                   | 2                   | 191                      | 173                         | 18                       |
| 2020-2021 | 1            | 0                | 1                      | 89             | 40                 | 13                   | 7                   | 149                      | 212                         | -63                      |
| 2021-2022 | 0            | 0                | 0                      | 95             | 5                  | 11                   | 2                   | 113                      | 128                         | -15                      |
| 2022-2023 | 0            | 1                | -1                     | 100            | 3                  | 8                    | 0                   | 111                      | 153                         | -42                      |
| Average   | 1            | 0                | 1                      | 101            | 38                 | 11                   | 3                   | 153                      | 162                         | -9                       |